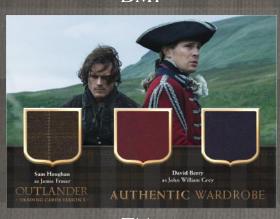

### DUAL & TRIPLE WARDROBE CARDS

(1:275 packs)

| DM1 | Tobias Menzies as Black Jack Randall | DM6 | Lauren Lyle as Marsali MacKimmie   |
|-----|--------------------------------------|-----|------------------------------------|
|     | Sam Heughan as Jamie Fraser          | DM7 | Lotte Verbeek as Geillis Abernathy |
| DM2 | Sam Heughan as Jamie Fraser          |     | Caitriona Balfe as Claire Fraser   |
| DM3 | Caitriona Balfe as Claire Fraser     | DM8 | Lotte Verbeek as Geillis Abernathy |
|     | Sam Heughan as Jamie Fraser          | TM1 | Sam Heughan as Jamie Fraser        |
| DM4 | John Bell as Young Ian Murray        |     | David Berry as John William Grey   |
|     | César Domboy as Fergus               | TM2 | Sam Heughan as Jamie Fraser        |
| DM5 | Sam Heughan as Jamie Fraser          |     |                                    |